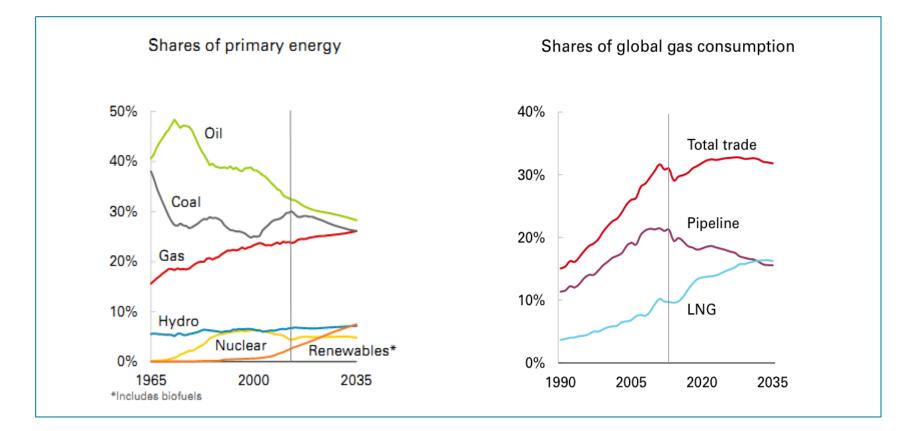

## LNG Supply: Continued Progress at U.S. and Australian Liquefaction Projects

11

#### Gas Expected To Take Significant Market Share

- Recently published BP Energy Outlook 2035 forecasts that:
  - Gas consumption will grow at 1.9% per year to 2035 (same rate as forecast last year)
  - LNG consumption will grow at 4.3% per year to 2035 (3.9% forecast last year)
  - LNG supply will grow at 7.8% to 2020 (taking global trade to ~400mtpa)