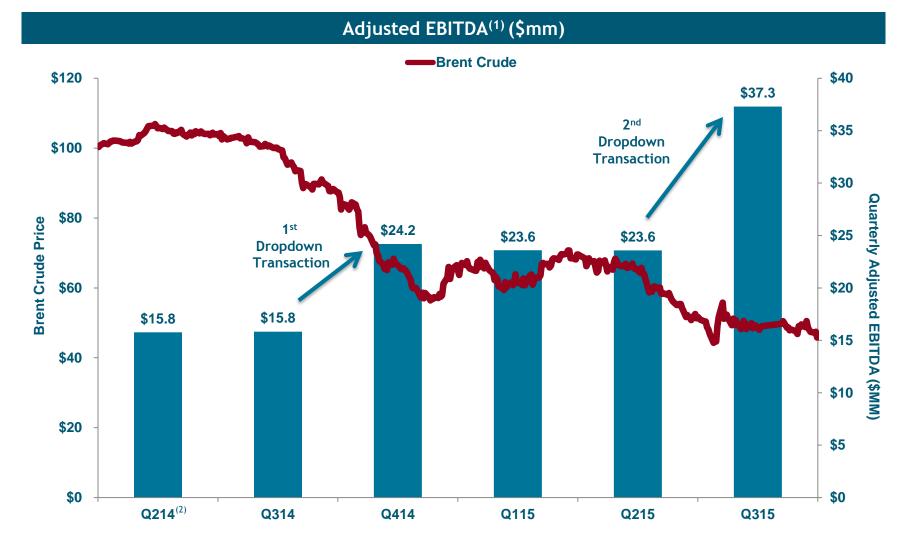

## GasLog Partners' Cashflow: Growth and Stability through Dropdowns and Fixed-Fee Contracts

 Adjusted EBITDA is a non-GAAP financial measures and should not be used in isolation or as a substitute for GasLog Partners' financial results presented in accordance with International Financial Reporting Standards (IFRS). For definitions and reconciliations of these measurements to the most directly comparable financial measures calculated and presented in accordance with IFRS, please refer to the Appendix
 This amount is includes the combined accounts of GAS-three Ltd., GAS-four Ltd. and GAS-five Ltd. as they were under the common control of GasLog