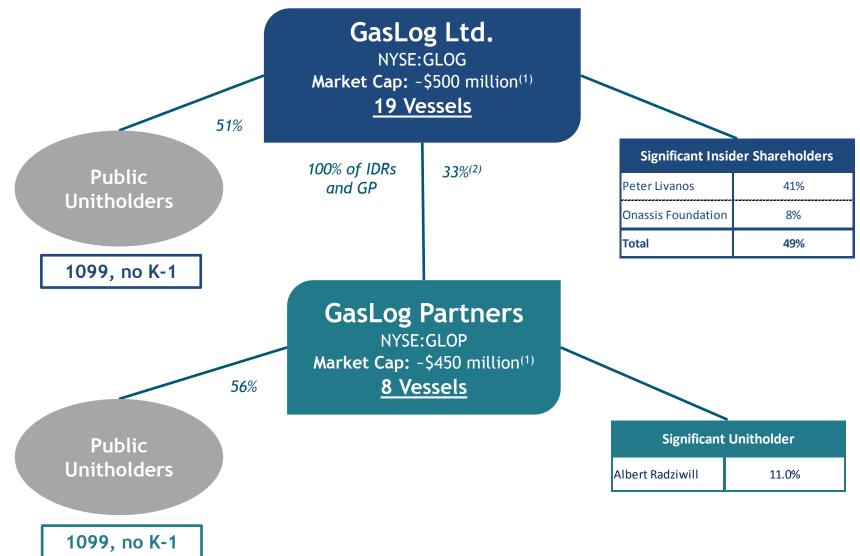

## Track Record Of Growing Contracted Revenue

- Track record of consistently adding to GasLog's long term contracted revenue backlog
- \$3.8bn revenue backlog provides robust platform for future growth
- Confident in our ability to continue strong growth in long-term contracted revenue