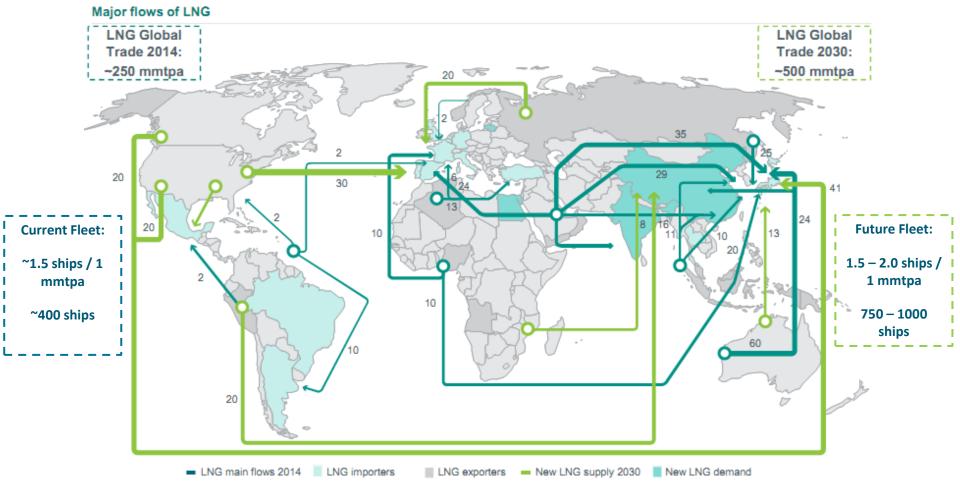

## LNG Shipping Market: Global LNG Flows Set For Significant Expansion

- Global LNG volumes expected to double by 2030
- Average trade distances expected to rise sharply with US exports