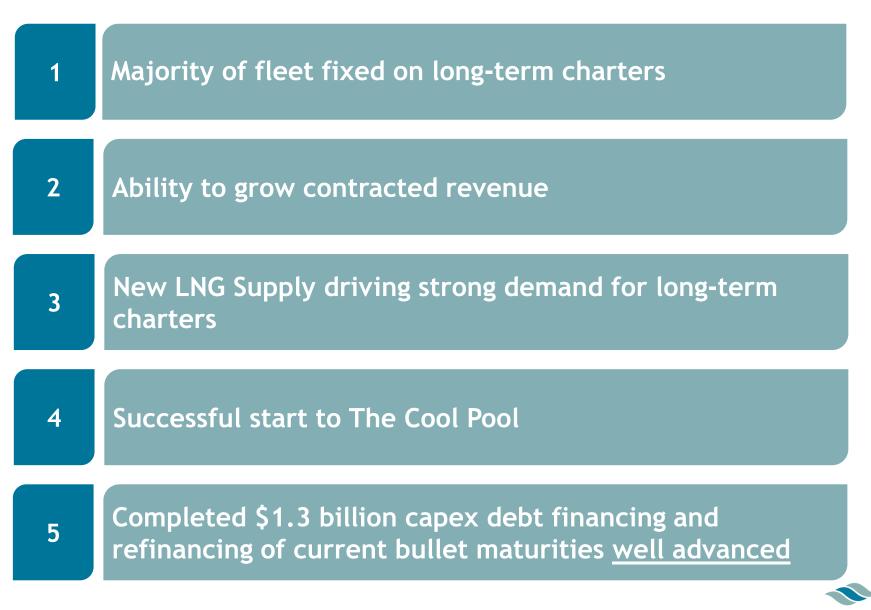

| 1 | <ul> <li>GasLog's strategy is long-term, fixed rate contracts with high quality counterparties</li> <li>16 of 19 on-the-water vessels on term contracts</li> <li>Four deliveries in 2016 all on 7-10 year contracts at good rates</li> </ul>                                                    |
|---|-------------------------------------------------------------------------------------------------------------------------------------------------------------------------------------------------------------------------------------------------------------------------------------------------|
| 2 | <ul> <li>GasLog is well-funded for its future growth activities</li> <li>Completed a \$1.3bn financing for the 8 vessel newbuilding programme</li> <li>2016 debt maturities — re-financing underwritten and being syndicated</li> <li>No further refinancing requirements until 2018</li> </ul> |
| 3 | <ul> <li>Gas is a major growth market in the global energy demand outlook</li> <li>Cleaner than many fossil fuel alternatives</li> <li>Often found where there is little domestic demand, so needs transporting</li> </ul>                                                                      |
| 4 | <ul> <li>Major additions to LNG supply will bring significant increase in trading activity</li> <li>More activity in both the term and spot shipping markets</li> <li>Many new demand centres emerging to take advantage of low gas/LNG prices</li> </ul>                                       |