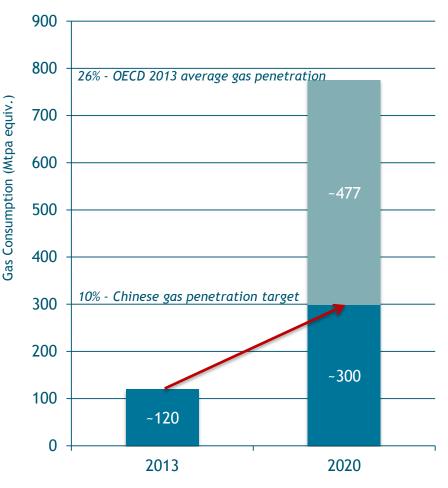

## LNG Demand: China's Potential Demand Is Significant

#### Gas demand

- Target 10% gas penetration by 2020
- ~180mtpa LNG equiv. supply gap based on government targets
- 1% increase gas penetration = ~23mtpa LNG
- 2 x Russian pipeline ~25mtpa equiv. each
- 2020 shale gas target: ~22mtpa equiv.
- Gap of over 100mtpa equivalent

#### LNG infrastructure planned and in place

- 15 import terminals operational (~42mtpa)
- 3 under construction (~8mtpa)
- 17 more planned (~52mtpa)
- Assuming a conservative 1.5 ships per 1mtpa, 103mpta above equates to a need for ~155 ships

Current Consumption (5% Penetration)

Source: BP Statistical review of World Energy 2014, Poten, Xinhua