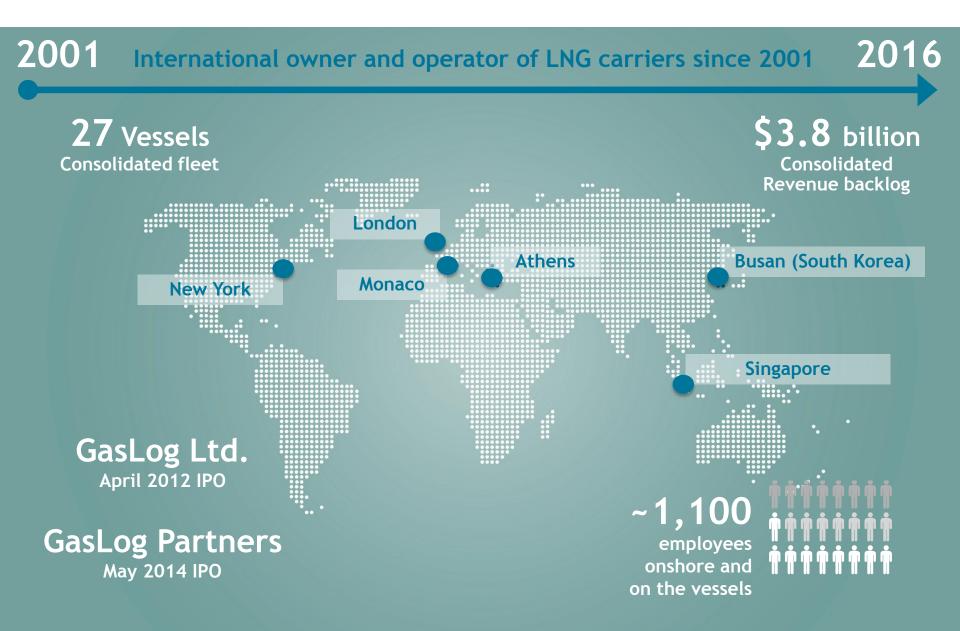

cing for the 8 vessel newbuilding programme</li> <li>2016 debt maturities — re-financing underwritten and being syndicated</li> <li>No further refinancing requirements until 2018</li> </ul> |
| 3 | <ul> <li>Gas is a major growth market in the global energy demand outlook</li> <li>Cleaner than many fossil fuel alternatives</li> <li>Often found where there is little domestic demand, so needs transporting</li> </ul>                                                                      |
| 4 | <ul> <li>Major additions to LNG supply will bring significant increase in trading activity</li> <li>More activity in both the term and spot shipping markets</li> <li>Many new demand centres emerging to take advantage of low gas/LNG prices</li> </ul>                                       |

**GASLOG** 





### Organizational And Ownership Structure





## Strong Contract Coverage with Staggered Maturities

| Ship                                     | Owned         | Built       | Capacity<br>(cbm) | Entity | Charterer            | 2016 | 2017 | 2018 | 2019 | 2020 | 2021 | 2022 | 2023 | 2024 | 2025 | 202 |
|------------------------------------------|---------------|-------------|-------------------|--------|----------------------|------|------|------|------|------|------|------|------|------|------|-----|
| GasLog Partners LP                       |               |             |                   |        |                      |      |      |      |      |      |      |      |      |      |      |     |
| GasLog Shanghai                          | 100%          | 2013        | 155,000