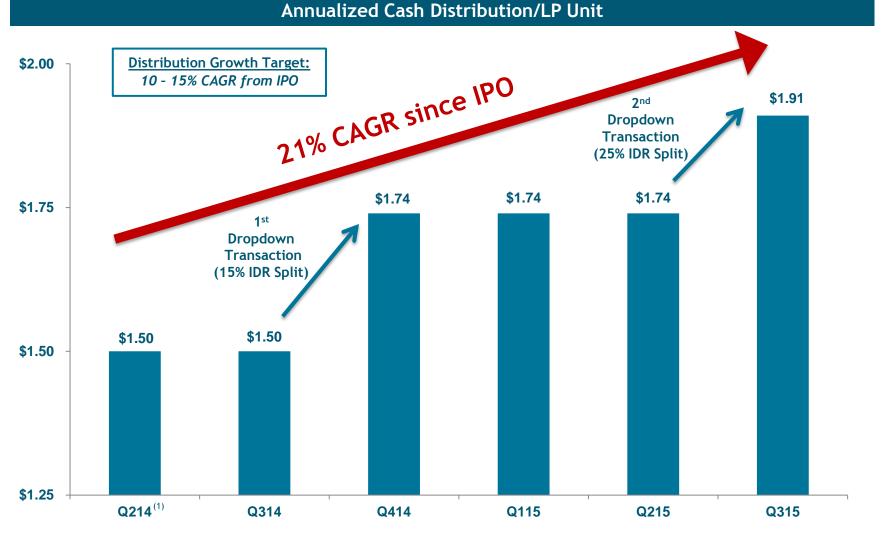

## Track Record Of Growing Contracted Revenue

- Track record of consistently adding to GasLog's long term contracted revenue backlog
- \$3.8bn revenue backlog provides robust platform for future growth
- Confident in our ability to continue strong growth in long-term contracted revenue