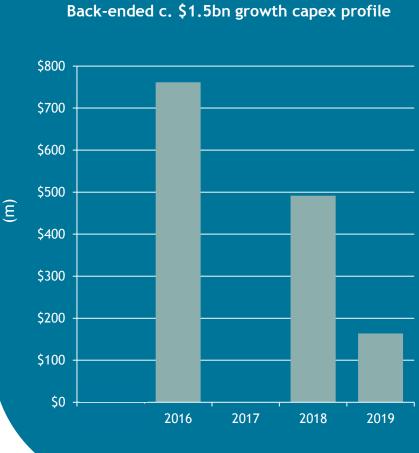

#### **Capital Expenditure Debt Financing Complete** Funded without an expected need for GLOG equity

- 2015-19 growth capex represents stage payments and final payments for the eight newbuildings on order
- Closed \$1.3bn eight vessel newbuild financing package
  - Tenor of up to 12 years with an amortisation profile of 15 years from vessel delivery
  - Attractive weighted-average margin
  - Final commitments more than two times oversubscribed
- Anticipate capex balance will be funded from balance sheet cash and cash flow