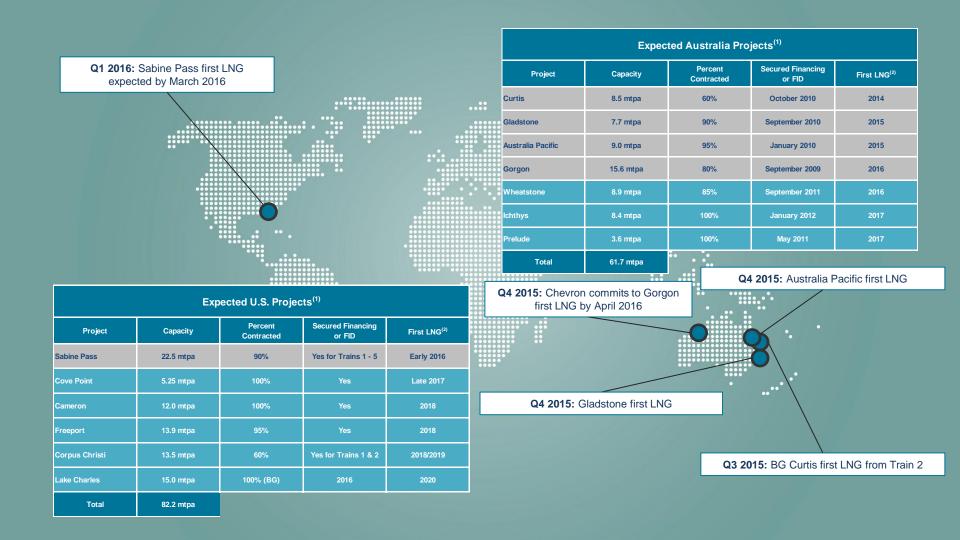

## LNG Supply: Continued Progress at U.S. and Australian Liquefaction Projects

11