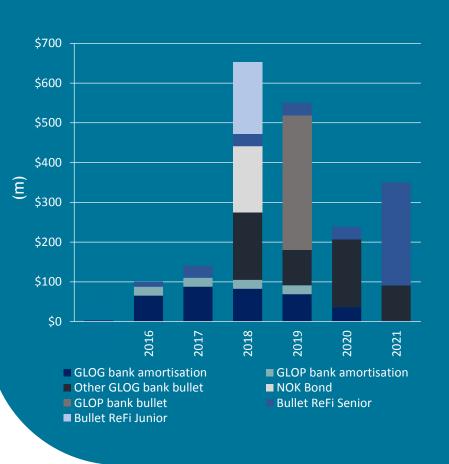

#### Bullet facility refinancing well advanced

- 4 Steam vessels + 2 TFDEs from BG
- Refinances bullet maturities in 2016/17

#### Maturity profile post bullet facility refinancing